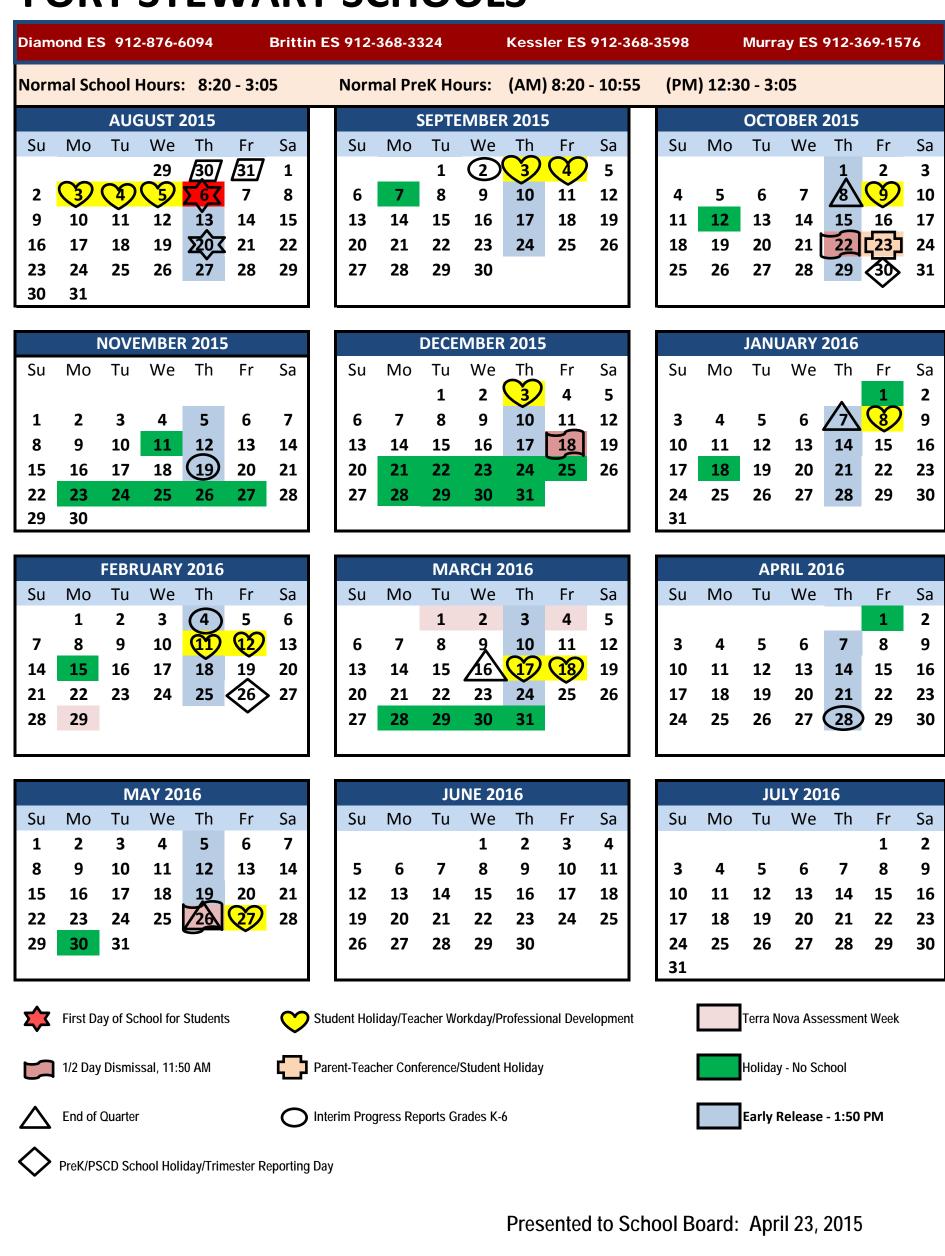

## **FORT STEWART SCHOOLS**

| EMPLOYEE WORK SCHEDULE |                                           |                   |                   |
|------------------------|-------------------------------------------|-------------------|-------------------|
| 180 Day Employees      | August 6 - May 26                         | 190 Day Employees | August 3 - May 27 |
| 182 Day Employees      | August 6 - May 26<br>(2 PD Days Included) | 210 Day Employees | July 20 - June 13 |
| 187 Day Employees      | August 6 - May 26<br>(7 PD Days Included) | 230 Day Employees | July 6 - June 27  |

| Inclement Weather / Make Up Days |  |  |
|----------------------------------|--|--|
| September 4, 2015                |  |  |
| October 23, 2015                 |  |  |
| February 12, 2016                |  |  |
| , ,                              |  |  |

## 2015/2016 DISTRICT CALENDAR

| Domestic Dependent Elementary and Secondary Schools (DDESS)                                   |                                                                                             |  |  |
|-----------------------------------------------------------------------------------------------|---------------------------------------------------------------------------------------------|--|--|
| Thursday Early Release Day: 1:50 PM PreK Early Release Day: (AM) 8:20 - 10:30 (PM) 11:50-1:50 |                                                                                             |  |  |
|                                                                                               | South Carolina-Fort Stewart-DoDDS Cuba School District                                      |  |  |
| July 30-31                                                                                    | No School for Students - Early Return CCRSM Professional Development                        |  |  |
| 3-5 Aug                                                                                       | No School for Students - Professional Development/Teacher Work Days                         |  |  |
| 5-Aug                                                                                         | Open House at each School 3:30-5:30 PM                                                      |  |  |
| 6-Aug                                                                                         | 1st Day for Students K-6                                                                    |  |  |
| 6-12 Aug                                                                                      | Kindergarten 8:20-11:50 a.m.                                                                |  |  |
| 6-19 Aug                                                                                      | Pre K Home Visits                                                                           |  |  |
| 13-Aug                                                                                        | Normal Day Kindergarten Begins                                                              |  |  |
| 20-Aug                                                                                        | PreK / PSCD Begins School                                                                   |  |  |
| 2-Sep                                                                                         | Q1 Interim Progress Reports Grades K-6                                                      |  |  |
| 3-Sep                                                                                         | No School for Students - CCRSM Professional Development                                     |  |  |
| 4-Sep                                                                                         | No School for Students - Professional Development                                           |  |  |
| 7-Sep                                                                                         | No School - Labor Day / Federal Holiday                                                     |  |  |
| 8-Oct                                                                                         | End of 1st Marking Period                                                                   |  |  |
| 9-Oct                                                                                         | No School for Students - Teacher Work Day / Report Card Prep                                |  |  |
| 12-Oct                                                                                        | No School - Columbus Day / Federal Holiday                                                  |  |  |
| 22-Oct                                                                                        | 1/2 Day Dismissal at 11:50-No School for PreK/No PSCD-Parent-Teacher Conferences            |  |  |
| 23-Oct                                                                                        | No School for Students - Parent-Teacher Conferences / Report Cards will be distributed      |  |  |
| 30-Oct                                                                                        | No School For PreK & PSCD - Teacher Trimester Reporting Day                                 |  |  |
| 11-Nov                                                                                        | No School - Veteran's Day / Federal Holiday                                                 |  |  |
| 19-Nov                                                                                        | Q2 Interim Progress Reports Grades K - 6                                                    |  |  |
| Nov 23-27                                                                                     | No School - Thanksgiving Break                                                              |  |  |
| 3-Dec                                                                                         | No School for Students - CCRSM Professional Development                                     |  |  |
| 18-Dec                                                                                        | 1/2 Day Dismissal at 11:50-No School for PreK/No PSCD                                       |  |  |
| Dec 21-Jan 1                                                                                  | No School - Winter Break for Students                                                       |  |  |
| 4-Jan                                                                                         | Students Return to School                                                                   |  |  |
| 7-Jan                                                                                         | End of 2nd Marking Period                                                                   |  |  |
| 8-Jan                                                                                         | No School for Students - Teacher Work Day / Report Card Prep                                |  |  |
| 15-Jan                                                                                        | Report Cards Issued                                                                         |  |  |
| 18-Jan                                                                                        | No School - M.L. King, Jr. Holiday / Federal Holiday                                        |  |  |
| 4-Feb                                                                                         | Q3 Interim Progress Reports Grades K- 6                                                     |  |  |
| 11-Feb                                                                                        | No School for Students - CCRSM Professional Development                                     |  |  |
| 12-Feb                                                                                        | No School for Students - Professional Development                                           |  |  |
| 15-Feb                                                                                        | No School - Washington's Birthday / Federal Holiday                                         |  |  |
| 26-Feb                                                                                        | No School For PreK & PSCD - Teacher Trimester Reporting Day                                 |  |  |
| Feb 29 - Mar 4                                                                                | Terra Nova Assessment Week - Grades 3-6                                                     |  |  |
| 16-Mar                                                                                        | End of 3rd Marking Period                                                                   |  |  |
| 17-Mar                                                                                        | No School for Students - Teacher Work Day / Report Card Prep                                |  |  |
| 18-Mar                                                                                        | No School for Students - CCRSM Professional Development                                     |  |  |
| 24-Mar                                                                                        | Report Cards Issued                                                                         |  |  |
| Mar 28-Apr 1                                                                                  | No School - Spring Break                                                                    |  |  |
| 28-Apr                                                                                        | Q4 Interim Progress Reports Grades K - 6                                                    |  |  |
| 25-May                                                                                        | Last day of School for PreK & PSCD                                                          |  |  |
|                                                                                               |                                                                                             |  |  |
| 26-May                                                                                        | 1/2 Day Dismissal at 11:50 - No School for PreK / No PSCD / Teacher Trimester Reporting Day |  |  |
| 26-May                                                                                        | Last Day of School For Grades K-6 - End of 4th Marking Period                               |  |  |
| 27-May                                                                                        | No School for Students - Teacher Work Day / Report Card Prep                                |  |  |
|                                                                                               | Popart Cards Will Po Mailed to Parents                                                      |  |  |

Report Cards Will Be Mailed to Parents

dodea

Department of Defense Education Activity